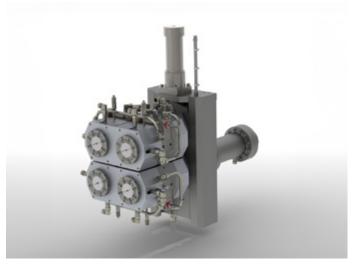

## **PRODUCT EXAMPLES**

DOUBLE-HEAD DIE CHANGER WITH GAP ADJUSTMENT

DEVELOPMENT EXTRUSION TOOLS XPE PROFILES INDUSTRIAL COMPONENTS

PET- FOAM SHEET EXTRUSION DIE

DEVELOPMENT EXTRUSION TOOLS XPE PROFILES PACKAGING SOLUTIONS